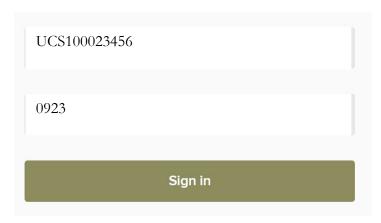

3. Enter in your Virtual Library Card number and pin

Virtual Library Card number = UCS followed by the Student PowerSchool Number

PIN = MMDD (birth month and birth day)

4. Click Sign in